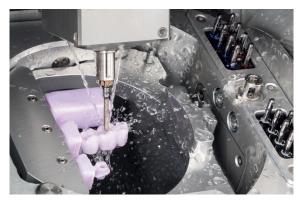

#### **Highest precision**

- Restorations in ultra HD
- Premium spindle with precision bearing, powerful 600 watts and 60,000 RPM
- 3 microns repetition accuracy

## vhf precision tools

- Grinding and milling tools with sophisticated cutting geometries
- For machining all material classes: wax, PMMA, zirconia, composites, titanium, cobalt-chrome, and glass ceramics
- First-class service life, best quality and attractive prices