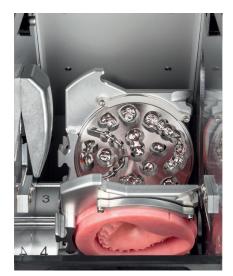

#### **Tremendous stability**

- Processes all types of materials, including CoCr, titanium, and glass-ceramics
- Solid cast-body for minimum vibrations

5-axis machining with 16-fold tool changer

8-fold disc changer

#### **Maximum efficiency**

- Milling and grinding around the clock due to automatic changer for 8 discs, 24 blocks or 48 prefabricated abutments
- Automatic changer for 16 tools
- 3 ionizers neutralize the static charge of acrylic chips for a clean working chamber
- Very easy to operate via DentalCAM software with DirectMill function – included in scope of delivery and without license fees