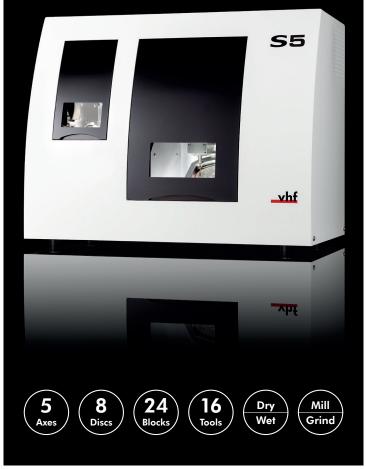

# DUSK-TILL-DAWN MILLING AND GRINDING.

**S5**.

## TOP PERFORMANCE NON-STOP.

#### **Tremendous stability**

- Processes all types of materials, including CoCr, titanium, and glass-ceramics
- Solid cast-body for minimum vibrations

5-axis machining with 16-fold tool changer

8-fold disc changer

#### **Maximum efficiency**

- Milling and grinding around the clock due to automatic changer for 8 discs, 24 blocks or 48 prefabricated abutments
- Automatic changer for 16 tools
- 3 ionizers neutralize the static charge of acrylic chips for a clean working chamber
- Very easy to operate via DentalCAM software with DirectMill function – included in scope of delivery and without license fees