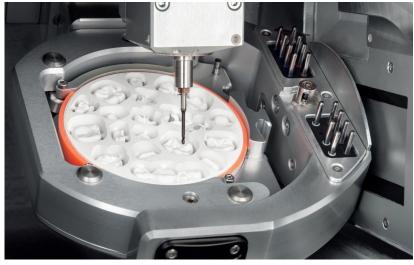

#### **Maximum variety**

- Almost unlimited material accessibility in 98 mm disc format as well as 38 block materials and >800 prefabricated titanium and CoCr abutment blanks
- Large indication diversity due to a ±30° rotation angle in the 5<sup>th</sup> axis, and up to 30 mm blanks
- Optional wet-grinding module converts the S5 into a wet-processing machine

#### **Maximum efficiency**

- Milling and grinding around the clock due to automatic changer for 8 discs, 24 blocks or 48 prefabricated abutments
- Automatic changer for 16 tools
- 3 ionizers neutralize the static charge of acrylic chips for a clean working chamber
- Very easy to operate via DentalCAM software with DirectMill function – included in scope of delivery and without license fees