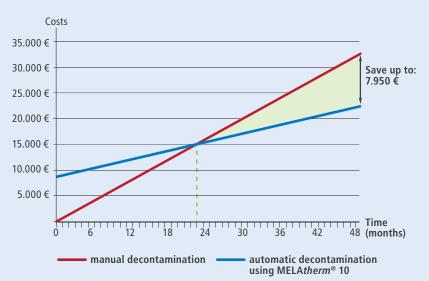

### Break even after only 23 months with MELAtherm® 10\*\*: Afterwards you save 7.950 € in approx. 2 years!

| Number of working days per month               | 22         |
|------------------------------------------------|------------|
| Cycles per day                                 | 2          |
| Hourly wage of assistant                       | 13,30 €    |
| Cost of disinfection bath                      | 1,50 €     |
| Costs of process agents, electricity, water    | 1,10 €     |
| Working time for manual decontamination (h)    | 1          |
| Working time for automatic decontamination (h) | 0,25       |
| Cost per decontamination cycle (manual)        | 14,80 €    |
| Cost per decontamination cycle (automatic)     | 4,43 €     |
| Acquisition cost MELA <i>therm</i> ® 10        | 8.500,00 € |
| Interest rate                                  | 2,0 %      |
| Maintenance/Service/Validation per month       | 75,00€     |
| Costs per month (manual)                       | 651,20 €   |
| Costs per month (automatic)                    | 283 87 €   |

<sup>\*</sup>Please comply with your national standards.

<sup>\*\*</sup>Calculation is based on German costs