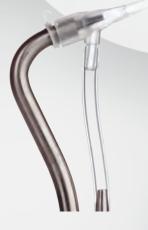

### **DISCOVER AQUACARE HANDPIECES**

THE PATENTED HANDPIECES DELIVER A HIGH-SPEED FLUID STREAM, SUPPLIED FROM AN INVERTED BOTTLE DELIVERY SYSTEM, THE AQUASOL, TO CREATE A LIQUID CURTAIN AROUND THE ABRASIVE MEDIUM.

### **AOUACARE STANDARD TIP:**

SUITABLE FOR ALL POWDERS AND BOTH HANDPIECES.

50pk code: 1083616

### **AOUACARE ITIP:**

**DESIGNED FOR** INTERPROXIMAL AND DIASTEMA USE, THOUGH **ROUTINELY USED IN MANY** OTHER APPLICATIONS **ONLY TO BE USED WITH** THE 0.6MM HANDPIECE.

50pk code: 1191840

### **AOUACARE PLUS TIP:**

**IDEAL FOR LARGER** PARTICLE SIZE AND WIDER COVERAGE, E.G. HYPOMINERALISED CASES & HYGIENE USE.

50pk code: 1191839