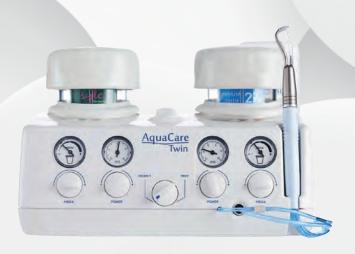

### **AQUACARE DENTAL AIR ABRASION UNIT**

AQUACARE IS A DENTAL AIR ABRASION UNIT, **ENABLING YOU TO PROVIDE CONTACT-FREE** AND MINIMALLY INVASIVE DENTISTRY (MID). MAKING ROUTINE DENTAL PROCEDURES PAINLESS FOR PATIENTS.

AQUACARE USES BREAKTHROUGH TECHNOLOGY TO DELIVER A COMFORTABLE, QUICK CLEAN PROCEDURE, BY USING A FINE STREAM OF FLUID COMBINED WITH A TINY VOLUME OF POWDER DIRECTED AT THE TEETH TO BE TREATED.

HEIGHT: 185MM / WIDTH: 265MM / DEPTH: 240MM / WEIGHT: 3.066KG