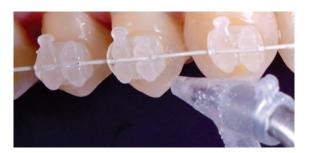

### **CASE STUDIES**

"CLEANING AND CONDITIONING OLD COMPOSITES WITH AQUACARE
50 MICRON, AND INSERTION OF 2 UNICA MATRICES IN THE CENTRALS."

DR JORDI MANAUTA, ITALY, STYLEITALIANO

"A BIT OF SYLC ON LOW PRESSURE CLEANS UP STAINING NICELY AROUND BRACKETS."