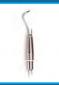

### **DISCOVER AQUACARE HANDPIECES**

THE PATENTED HANDPIECES DELIVER A HIGH-SPEED FLUID STREAM, SUPPLIED FROM AN INVERTED BOTTLE DELIVERY SYSTEM, THE AQUASOL, TO CREATE A LIQUID CURTAIN AROUND THE ABRASIVE MEDIUM.