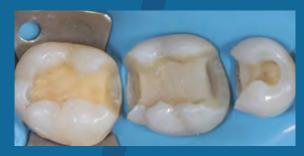

### HOW CLEAN IS CLEAN?

DR LINCOLN HARRIS, AUSTRALIA

"MINIMALLY INVASIVE CAVITY PREPARATION OF A CARIOUS LESION ON THE OCCLUSAL SURFACE A MANDIBULAR THIRD MOLAR USING AQUACARE 29µM ALUMINIUM OXIDE AIR ABRASION POWDER." DR LOUIS MACKENZIE, UNITED KINGDOM