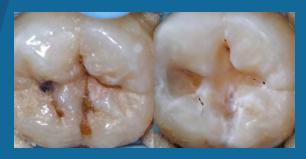

DR LINCOLN HARRIS, AUSTRALIA

"MINIMALLY INVASIVE CAVITY PREPARATION OF A CARIOUS LESION ON THE OCCLUSAL SURFACE A MANDIBULAR THIRD MOLAR USING AQUACARE 29µM ALUMINIUM OXIDE AIR ABRASION POWDER." DR LOUIS MACKENZIE, UNITED KINGDOM