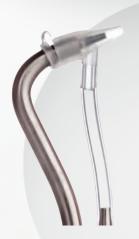

### **DISCOVER AQUACARE HANDPIECES**

THE PATENTED HANDPIECES DELIVER A HIGH-SPEED FLUID STREAM, SUPPLIED FROM AN INVERTED BOTTLE DELIVERY SYSTEM, THE AQUASOL, TO CREATE A LIQUID CURTAIN AROUND THE ABRASIVE MEDIUM.

### **AOUACARE STANDARD TIP:**

SUITABLE FOR ALL POWDERS AND BOTH HANDPIECES.

50pk code: 1083616

### **AOUACARE ITIP:**

**DESIGNED FOR** INTERPROXIMAL AND DIASTEMA USE, THOUGH **ROUTINELY USED IN MANY** OTHER APPLICATIONS **ONLY TO BE USED WITH** THE 0.6MM HANDPIECE.

50pk code: 1191840

### **AOUACARE PLUS TIP:**

**IDEAL FOR LARGER** PARTICLE SIZE AND WIDER COVERAGE, E.G. HYPOMINERALISED CASES & HYGIENE USE.

50pk code: 1191839