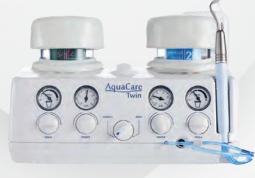

### **AQUACARE DENTAL AIR ABRASION UNIT**

AQUACARE IS A DENTAL AIR ABRASION UNIT, **ENABLING YOU TO PROVIDE CONTACT-FREE** AND MINIMALLY INVASIVE DENTISTRY (MID). MAKING ROUTINE DENTAL PROCEDURES PAINLESS FOR PATIENTS.

AQUACARE USES BREAKTHROUGH TECHNOLOGY TO DELIVER A COMFORTABLE, QUICK CLEAN PROCEDURE, BY USING A FINE STREAM OF FLUID COMBINED WITH A TINY VOLUME OF POWDER DIRECTED AT THE TEETH TO BE TREATED.

HEIGHT: 185MM / WIDTH: 265MM / DEPTH: 240MM / WEIGHT: 3.066KG