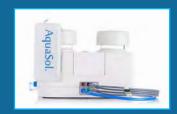

### **AQUACARE DENTAL AIR ABRASION UNIT**

AQUACARE IS A DENTAL AIR ABRASION UNIT, **ENABLING YOU TO PROVIDE CONTACT-FREE** AND MINIMALLY INVASIVE DENTISTRY (MID). MAKING ROUTINE DENTAL PROCEDURES PAINLESS FOR PATIENTS.

AQUACARE USES BREAKTHROUGH TECHNOLOGY TO DELIVER A COMFORTABLE, QUICK CLEAN PROCEDURE, BY USING A FINE STREAM OF FLUID COMBINED WITH A TINY VOLUME OF POWDER DIRECTED AT THE TEETH TO BE TREATED.

HEIGHT: 185MM / WIDTH: 265MM / DEPTH: 240MM / WEIGHT: 3.066KG