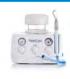

### **AQUACARE DENTAL AIR ABRASION UNIT**

AQUACARE IS A DENTAL AIR ABRASION UNIT, **ENABLING YOU TO PROVIDE CONTACT-FREE** AND MINIMALLY INVASIVE DENTISTRY (MID). MAKING ROUTINE DENTAL PROCEDURES PAINLESS FOR PATIENTS.

AQUACARE USES BREAKTHROUGH TECHNOLOGY TO DELIVER A COMFORTABLE, QUICK CLEAN PROCEDURE, BY USING A FINE STREAM OF FLUID COMBINED WITH A TINY VOLUME OF POWDER DIRECTED AT THE TEETH TO BE TREATED.

HEIGHT: 185MM / WIDTH: 265MM / DEPTH: 240MM / WEIGHT: 3.066KG