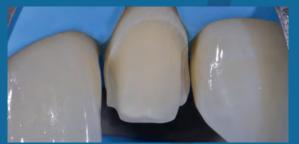

- AOUACARE INCREASES BOND STRENGTH WITH ITS TEXTURING OF THE CAVITY SURFACE
- FASTER, MORE EFFICIENT CLEANING FOR REMOVING STAINS FROM ALL TOOTH ASPECTS, EVEN ACCESSIBLY DIFFICULT PITS AND CREVICES, WHILST ALSO TREATING SENSITIVITY.
- MINIMAL NEED FOR ANAESTHETICS COMBINED WITH THE LACK OF VIBRATION, HEAT GENERATION AND NOISE LEADS TO REDUCED PATIENT ANXIETY.
- INCREDIBLY VERSATILE ACROSS A WIDE VARIETY OF RESTORATIVE DENTAL PROCEDURES.
- CONVENIENT. EASY TO USE COLOUR-CODED CARTRIDGE SYSTEM MAKES SWAPPING BETWEEN TYPES OF TREATMENT EFFORTLESS.