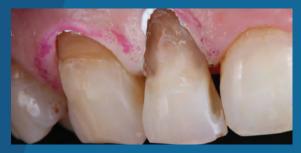

### **CASE STUDIES**

"CLEANING AND CONDITIONING OLD COMPOSITES WITH AQUACARE
50 MICRON, AND INSERTION OF 2 UNICA MATRICES IN THE CENTRALS."

DR JORDI MANAUTA, ITALY, STYLEITALIANO

"A BIT OF SYLC ON LOW PRESSURE CLEANS UP STAINING NICELY AROUND BRACKETS."

# FURTHER CASE STUDIES

"PARTICLE ABRASION WITH 53 MICRON ALUMINIUM OXIDE TO REMOVE BONDING RESIN USED FOR TEMPORARIES, TO CLEAN ADHESIVE SURFACES AND IMPROVE BOND STRENGTHS BEFORE CEMENTING FOUR DISILICATE VENEERS." DR LORENZO VANINI, ITALY

"PREPARATIONS AFTER COMPOSITE RESIN BUILD-UPS TREATED FOR ADHESIVE CEMENTATION. CLEANING HAS BEEN MADE USING AQUACARE DEVICE. POWDER PROCUT 29 MICRONS AL2O3 WITH LOW PRESSURE.."

PROF DR FRANCESCO MANGANI, ITALY