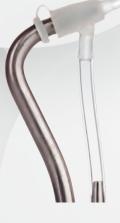

### **DISCOVER AQUACARE HANDPIECES**

THE PATENTED HANDPIECES DELIVER A HIGH-SPEED FLUID STREAM, SUPPLIED FROM AN INVERTED BOTTLE DELIVERY SYSTEM, THE AQUASOL, TO CREATE A LIQUID CURTAIN AROUND THE ABRASIVE MEDIUM.

### **AOUACARE STANDARD TIP:**

SUITABLE FOR ALL POWDERS AND BOTH HANDPIECES.

50pk code: 1083616

### **AOUACARE ITIP:**

**DESIGNED FOR** INTERPROXIMAL AND DIASTEMA USE, THOUGH **ROUTINELY USED IN MANY** OTHER APPLICATIONS **ONLY TO BE USED WITH** THE 0.6MM HANDPIECE.

50pk code: 1191840

### **AOUACARE PLUS TIP:**

**IDEAL FOR LARGER** PARTICLE SIZE AND WIDER COVERAGE, E.G. HYPOMINERALISED CASES & HYGIENE USE.

50pk code: 1191839