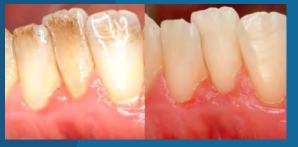

UM DISILICATE / MI / PEKKTON®

REMINERALISING / RESTORATIVE DENTISTRY

STAIN REMOVAL / VENEERS / ZIRCONIA OXIDE...

**SUPRA OR SUB GINGIVALLY** 

# PATENTED DELIVERY SYSTEM...

...VIA VENTURI SINGLE-USE TIPS, OUR AQUASOL SHROUD IS MOVING PARTICLE ABRASION FROM ITS DUSTY PAST TO ITS GLORIOUS FUTURE.

VIRTUALLY UNLIMITED, AQUACARE WITH ITS UNIQUE CARTRIDGE ALLOWS SIMPLE SWITCHING TO SUIT THE CLINICIAN'S TREATMENTS. IS AQUACARE FUTURE PROOF?

**NEW POWDERS, NO PROBLEM, NEW SOLUTIONS, NO PROBLEM.** 

### **CASE STUDIES**





"CLEANING AND CONDITIONING OLD COMPOSITES WITH AQUACARE
50 MICRON, AND INSERTION OF 2 UNICA MATRICES IN THE CENTRALS."

DR JORDI MANAUTA, ITALY, STYLEITALIANO





"A BIT OF SYLC ON LOW PRESSURE CLEANS UP STAINING NICELY AROUND BRACKETS."

DR THOMAS TAHA, UNITED KINGDOM





"AIR POLISHING WITH A SODIUM BICARBONATE TO REMOVE STAINING."

PROF. PEET VAN DER VYVER, SOUTH AFRICA





"AIR ABRASION FROM BUCCAL AND LINGUAL TO REMOVE ALL DEBRIS.

I USE AN AQUACARE."

DR LINCOLN HARRIS, AUSTRALIA





"MINIMALLY INVASIVE CAVITY PREPARATION OF A CARIOUS LESION ON THE OCCLUSAL SURFACE A MANDIBULAR THIRD MOLAR USING AQUACARE 29µM ALUMINIUM OXIDE AIR ABRASION POWDER." DR LOUIS MACKENZIE, UNITED KINGDOM

# FURTHER CASE STUDIES





"PARTICLE ABRASION WITH 53 MICRON ALUMINIUM OXIDE TO REMOVE BONDING RESIN USED FOR TEMPORARIES, TO CLEAN ADHESIVE SURFACES AND IMPROVE BOND STRENGTHS BEFORE CEMENTING FOUR DISILICATE VENEERS." DR LORENZO VANINI, ITALY





"PREPARATIONS AFTER COMPOSITE RESIN BUILD-UPS TREATED FOR ADHESIVE CEMENTATION. CLEANING HAS BEEN MADE USING AQUACARE DE