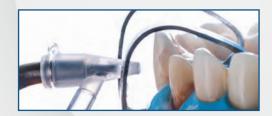

### **AQUACARE DENTAL AIR ABRASION UNIT**

AQUACARE IS A DENTAL AIR ABRASION UNIT, **ENABLING YOU TO PROVIDE CONTACT-FREE** AND MINIMALLY INVASIVE DENTISTRY (MID). MAKING ROUTINE DENTAL PROCEDURES PAINLESS FOR PATIENTS.

AQUACARE USES BREAKTHROUGH TECHNOLOGY TO DELIVER A COMFORTABLE, QUICK CLEAN PROCEDURE, BY USING A FINE STREAM OF FLUID COMBINED WITH A TINY VOLUME OF POWDER DIRECTED AT THE TEETH TO BE TREATED.

HEIGHT: 185MM / WIDTH: 265MM / DEPTH: 240MM / WEIGHT: 3.066KG