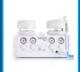

### **AQUACARE DENTAL AIR ABRASION UNIT**

AQUACARE IS A DENTAL AIR ABRASION UNIT, **ENABLING YOU TO PROVIDE CONTACT-FREE** AND MINIMALLY INVASIVE DENTISTRY (MID). MAKING ROUTINE DENTAL PROCEDURES PAINLESS FOR PATIENTS.

AQUACARE USES BREAKTHROUGH TECHNOLOGY TO DELIVER A COMFORTABLE, QUICK CLEAN PROCEDURE, BY USING A FINE STREAM OF FLUID COMBINED WITH A TINY VOLUME OF POWDER DIRECTED AT THE TEETH TO BE TREATED.

HEIGHT: 185MM / WIDTH: 265MM / DEPTH: 240MM / WEIGHT: 3.066KG