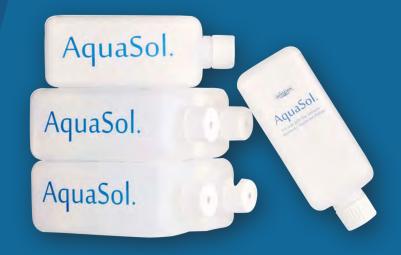

### WHY AQUACARE AQUASOL?

- **KEEPS THE MESS AWAY**
- **VANILLA TASTE FOR PATIENT COMFORT**
- DESIGNED WITH A FINE AMOUNT OF ETHANOL (17.5%) TO AUTO-CLEAN YOUR AQUACARE WHILE WORKING (PREVENTS THE BUILD-UP OF BACTERIA)
- SUITABLE FOR ALL AOUACARE UNITS

AQUASOL FLUID IS IDEAL FOR USE WITH THE AQUACARE AS THE FLUID COMPONENT TO AQUAABRASION™. WITH A BEAUTIFUL VANILLA FRAGRANCE, YOUR PATIENTS WILL ENJOY THEIR AQUACARE TREATMENT. A 17.5% ETHANOL CONTENT HELPS TO STERILISE THE INNER WORKINGS OF YOUR AQUACARE, HELPING TO MAINTAIN HYGIENIC PROCEDURES.

1x 500ML BOTTLE CODE: 1109511

6x 500ML BOTTLES CODE: 1191841