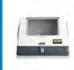

### **AQUACARE DENTAL AIR ABRASION UNIT**

AQUACARE IS A DENTAL AIR ABRASION UNIT, **ENABLING YOU TO PROVIDE CONTACT-FREE** AND MINIMALLY INVASIVE DENTISTRY (MID). MAKING ROUTINE DENTAL PROCEDURES PAINLESS FOR PATIENTS.

AQUACARE USES BREAKTHROUGH TECHNOLOGY TO DELIVER A COMFORTABLE, QUICK CLEAN PROCEDURE, BY USING A FINE STREAM OF FLUID COMBINED WITH A TINY VOLUME OF POWDER DIRECTED AT THE TEETH TO BE TREATED.

HEIGHT: 185MM / WIDTH: 265MM / DEPTH: 240MM / WEIGHT: 3.066KG