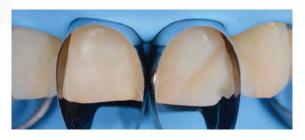

"PREPARATIONS AFTER COMPOSITE RESIN BUILD-UPS TREATED FOR ADHESIVE CEMENTATION. CLEANING HAS BEEN MADE USING AQUACARE DEVICE. POWDER PROCUT 29 MICRONS AL2O3 WITH LOW PRESSURE.."

PROF DR FRANCESCO MANGANI, ITALY