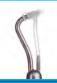

### **DISCOVER AQUACARE HANDPIECES**

THE PATENTED HANDPIECES DELIVER A HIGH-SPEED FLUID STREAM, SUPPLIED FROM AN INVERTED BOTTLE DELIVERY SYSTEM, THE AQUASOL, TO CREATE A LIQUID CURTAIN AROUND THE ABRASIVE MEDIUM.

### **AOUACARE STANDARD TIP:**

SUITABLE FOR ALL POWDERS AND BOTH HANDPIECES.

50pk code: 1083616

### **AOUACARE ITIP:**

**DESIGNED FOR** INTERPROXIMAL AND DIASTEMA USE, THOUGH **ROUTINELY USED IN MANY** OTHER APPLICATIONS **ONLY TO BE USED WITH** THE 0.6MM HANDPIECE.

50pk code: 1191840

### **AOUACARE PLUS TIP:**

**IDEAL FOR LARGER** PARTICLE SIZE AND WIDER COVERAGE, E.G. HYPOMINERALISED CASES & HYGIENE USE.

50pk code: 1191839