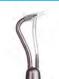

### **AOUACARE STANDARD TIP:**

SUITABLE FOR ALL POWDERS AND BOTH HANDPIECES.

50pk code: 1083616

### **AOUACARE ITIP:**

**DESIGNED FOR** INTERPROXIMAL AND DIASTEMA USE, THOUGH **ROUTINELY USED IN MANY** OTHER APPLICATIONS **ONLY TO BE USED WITH** THE 0.6MM HANDPIECE.

50pk code: 1191840

### **AOUACARE PLUS TIP:**

**IDEAL FOR LARGER** PARTICLE SIZE AND WIDER COVERAGE, E.G. HYPOMINERALISED CASES & HYGIENE USE.

50pk code: 1191839

### WHY OUR RANGE OF TIPS?

### **PRECISION**

INNOVATION

**DETAIL-ORIENTED** 

AQUACARE PROVIDE 3 TYPES OF TIPS TO HELP YOU WITH YOUR CHOICE OF PROCEDURES AND TREATMENT.

EACH OF OUR TIPS ADAPT TO PROCEDURES AND TREATMENTS, HELPING YOU TO REACH 99% PRECISION.